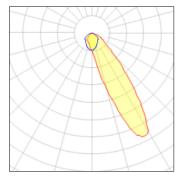

## Light output 1

## 

| I x LED            |         |             |        |
|--------------------|---------|-------------|--------|
| Nominal lamp power | 75 W    | LOR         | 84%    |
| Lamp flux          | 900 lm  | Total flux  | 757 lm |
| Luminous efficacy  | 12 lm/W | Total power | 75 W   |
| CCT                | 3000 K  |             |        |
| CRI                | 100     |             |        |
|                    |         |             |        |