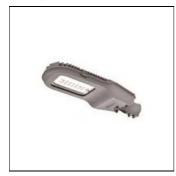

## Product data sheet

30W LED STREET LANTERN DIMMING SYSTEM (4000K) S439 LEDXION SOLAR POWERED

NIKKON

NIKKON S439 LEDXION SOLAR POWERED 30W LED Street Lantern DIMMING SYSTEM (4000K)