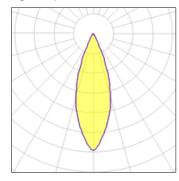

## Light output 1

| 1 x LED            |         |
|--------------------|---------|
| Nominal lamp power | 8.5 W   |
| Lamp flux          | 580 lm  |
| Luminous efficacy  | 27 lm/W |
| CCT                | 3000 K  |
| CRI                | 80      |

| LOF  | 1        | 39%    |
|------|----------|--------|
| Tota | al flux  | 228 lm |
| Tota | al power | 8.5 W  |
|      |          |        |

Mounting mode

Ceiling mounted

Shape and measurements

Length: 3.94 in Width: 3.94 in Height: 9.98 in