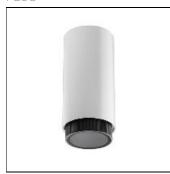

## Product data sheet

TUBULAR BELLS PRO 07.9456/PH LED/8,5W/IN

FLOS

Ceiling luminaires for direct illumination. Body of the luminaire made of extrusion aluminium. Zoom lens available to regulate the opening grade of luminous beam. Versions 1/2 are available in two different lengths: 100 and 550mm. The LED version and the PRO versions have a crosshead shielded. Available finishes: white (09, 11), satin anodized aluminium (61, AS), anodized black (30, AN).

| LOF  | 1        | 39%    |
|------|----------|--------|
| Tota | al flux  | 228 lm |
| Tota | al power | 8.5 W  |
|      |          |        |

Mounting mode

Ceiling mounted

Shape and measurements

Length: 3.94 in Width: 3.94 in Height: 9.98 in