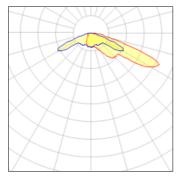

## Light output 1 (integrated)

| Lamp type          | LED     | CCT         | 4000 K |
|--------------------|---------|-------------|--------|
| Nominal lamp power | 78.3 W  | CRI         | 70     |
| Total flux         | 5884 lm | LOR         | 100%   |
| Luminous efficacy  | 75 lm/W | Total power | 78.3 W |