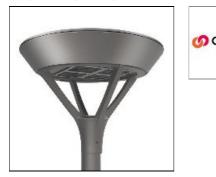

## PMM MESA PMM-F03-LED-E-U-SL4 COOPER LIGHTING

Die-cast aluminum housing and door, Lumens packages ranging from 3,000 - 29,000 lumens, Choice of 13 high-efficiency, patented AccuLED Optics<sup>™</sup>, Base casting slip fits over a standard 3" O.D. tenon, Wall, single and dual-mount configurations available, 10kV/10vkA surge protection standard, LED fixture features a five-year warranty