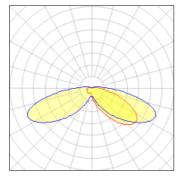

IP 47

Light output 1 (integrated)

| Lamp type          | LED      | CCT         | 4000 K |
|--------------------|----------|-------------|--------|
| Nominal lamp power | 21 W     | CRI         | 70     |
| Total flux         | 2507 lm  | LOR         | 100%   |
| Luminous efficacy  | 119 lm/W | ULOR        | 9%     |
|                    |          | Total power | 21 W   |