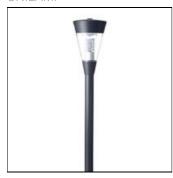

# Product data sheet

CONE 1 - POLE TOP LIGHT 7203-0-3-711-XX

UNILAMP

Description CONE is as its name suggests, a series of cone-shaped pole top and wall mounted luminaires with shielded light source. The recommended mounting height is between 3 – 4 metes. CONE2 is assembled with a glare suppression opal polymer which gives a wide light distribution. To avoid discolouration of the lens we have used a high quality PMMA clear cover. Recommended uses are in gardens, parks, residential areas, squares and public spaces. Aluminium pole, galvanized steel pole and anchor unit for concrete foundation are also available. Specification • Designed, Manufactured and Tested according to IEC 60598-1, IEC 60598-2-1 and VDE regulations. • LM6 Die-Cast Aluminium, Cast Aluminium alloy and Extruded Aluminium body. • Stainless steel screws. • Nano Ceramic surface conversion. • Double layer coating. • PMMA cover. • Post-cured silicone gasket. • High quality LED module and driver. • GFR PA6.6 Terminal block. • Weather proof grommet(Wall Light) or M20 cable gland(Pole Light). • Pole light pre-wired with outdoor cable. • Installation work has to be carried on according to the enclosed product manual.

## Mounting mode

Pole top mounted

### Shape and measurements

Length: 15.03 in Width: 15.03 in Height: 25.35 in