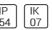

# Product data sheet

CONE 1 - POLE TOP LIGHT 7203-0-3-711-XX

UNILAMP









Description CONE is as its name suggests, a series of cone-shaped pole top and wall mounted luminaires with shielded light source. The recommended mounting height is between 3 – 4 metes. CONE2 is assembled with a glare suppression opal polymer which gives a wide light distribution. To avoid discolouration of the lens we have used a high quality PMMA clear cover. Recommended uses are in gardens, parks, residential areas, squares and public spaces. Aluminium pole, galvanized steel pole and anchor unit for concrete foundation are also available. Specification • Designed, Manufactured and Tested according to IEC 60598-1, IEC 60598-2-1 and VDE regulations. • LM6 Die-Cast Aluminium, Cast Aluminium alloy and Extruded Aluminium body. • Stainless steel screws. • Nano Ceramic surface conversion.