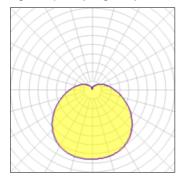

## Light output 1 (integrated)

| Lamp type          | LED     | CCT         | 3000 K |
|--------------------|---------|-------------|--------|
| Nominal lamp power | 11 W    | CRI         | 80     |
| Total flux         | 769 lm  | LOR         | 100%   |
| Luminous efficacy  | 70 lm/W | ULOR        | 20%    |
|                    |         | Total power | 11 W   |