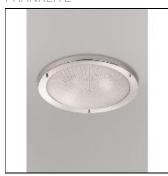

## FLUSH CEILING FITTING

FRANKLITE

400mm Circular Flush Fitting in chrome finish with textured frosted glass. Rated IP44