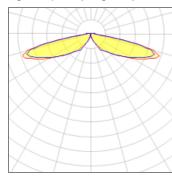

## Light output 1 (integrated)

| Lamp type          | LED      | CCT         | 4000 K |
|--------------------|----------|-------------|--------|
| Nominal lamp power | 21 W     | CRI         | 70     |
| Total flux         | 2845 lm  | LOR         | 100%   |
| Luminous efficacy  | 135 lm/W | ULOR        | 2%     |
|                    |          | Total power | 21 W   |