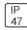

## Product data sheet

LXF/LXT LEXINGTON HID/LED LXF.LXT-PA1-20-740-U-5WQ-CL

COOPER LIGHTING







Aluminum housing, top, and base, Greater than 98% life at 60,000 hours ( $40^{\circ}$ C) (LED), Up to 140 lumens per watt, Lumen packages ranging from 2,000 – 11,000 lumens, Self-aligning pole-top fitter fits 2-3/8" and 3" O.D. tenons, Optional NEMA photocontrol receptacle, Five-year warranty (LED)

## Light output 1 (integrated)



| Lamp type          | LED      | CCT         | 4000 K |
|--------------------|----------|-------------|--------|
| Nominal lamp power | 21 W     | CRI         | 70     |
| Total flux         | 2845 lm  | LOR         | 100%   |
| Luminous efficacy  | 135 lm/W | ULOR        | 2%     |
|                    |          | Total power | 21 W   |

Mounting mode

Pole top mounted

Shape and measurements

Height: 10.00 in Diameter: 14.00 in

Adjustability

Fixed

Elec