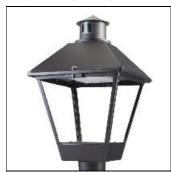

## Product data sheet

LXF/LXT LEXINGTON HID/LED LXF.LXT-PA1-20-740-U-5WQ-CL

COOPER LIGHTING

Aluminum housing, top, and base, Greater than 98% life at 60,000 hours ( $40^{\circ}$ C) (LED), Up to 140 lumens per watt, Lumen packages ranging from 2,000 – 11,000 lumens, Self-aligning pole-top fitter fits 2-3/8" and 3" O.D. tenons, Optional NEMA photocontrol receptacle, Five-year warranty (LED)

Mounting mode

Pole top mounted

Shape and measurements

Height: 10.00 in Diameter: 14.00 in

Adjustability

Fixed

Electric

System power: 21 W