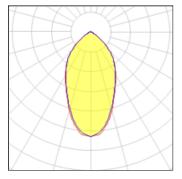

#### Light output 1 (integrated)

| Lamp type          | LED      | CCT         | 4000 K |
|--------------------|----------|-------------|--------|
| Nominal lamp power | 66.9 W   | CRI         | 1      |
| Total flux         | 11972 lm | LOR         | 100%   |
| Luminous efficacy  | 179 lm/W | Total power | 66.9 W |