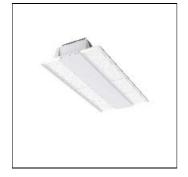

## Product data sheet

FLIGHT FGMH14K

WHITECROFT

Surface or suspended LED highbay luminaire with extruded aluminium LED housing and clear polycarbonate lens optics. Supplied with first fix bracket and plug connector for easy installation. The LED module is easily replaced without tools for simple future upgrades and replacement ensuring a sustainable lighting solution - as Whitecroft Lighting FLIGHT

### Mounting mode

Pendant

Shape and measurements

Length: 8.98 in Width: 22.95 in Height: 2.94 in