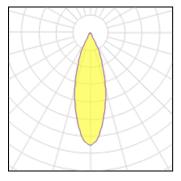

Light output 1 (integrated)

| Lamp type          | LED      | CCT         | 3000 K |
|--------------------|----------|-------------|--------|
| Nominal lamp power | 13 W     | CRI         | 83     |
| Total flux         | 1300 lm  | LOR         | 100%   |
| Luminous efficacy  | 100 lm/W | Total power | 13 W   |