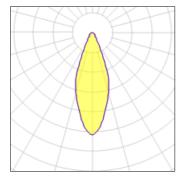

#### Light output 1

| 1 x LED            |         |             |        |
|--------------------|---------|-------------|--------|
| Nominal lamp power | 17.8 W  | LOR         | 50%    |
| Lamp flux          | 1300 lm | Total flux  | 644 lm |
| Luminous efficacy  | 73 lm/W | Total power | 17.8 W |
| CCT                | 3000 K  |             |        |
| CRI                | 80      |             |        |
|                    |         |             |        |