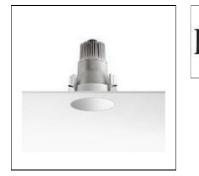

# Product data sheet

KAP 145 03.4482.B1/PH LED 17,8W FLOS

Luminaire with embedded installations on ceilings for halogen lamps, metal halide and LED. The Easy Kap version, incorporates body injected in zamak with liquid paint finish and outer diameter of 105mm with opal glass diffuser. Pre-frame instalation not necessary. The Kap version incorporates body injected in aluminium with liquid paint finish. It is available in two sizes: 105mm and 145mm, always in No Trim installation. Main view made of anodized gloss aluminium with diffuser element made in borosilicate glass. Lampholders with heatsink element in injected aluminium and embedment ring of the optical body in thermoplastic material. Finishings: white (B1), matt gold (GL), blue (BU) and black (74).

### Shape and measurements

Height: 9.06 in Diameter: 5.71 in