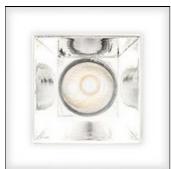

# Product data sheet

SHARP RECESSED TRIM 1X 3W 927 VERY WIDE FLOOD WHITE EXT.DRV + SCREEN 1X WHITE AF00201+AF95001

**ARTEMIDE** 

SHARP RECESSED TRIM 1X 3W 927 VERY WIDE FLOOD WHITE EXT.DRV + SCREEN 1X WHITE

## Light output 1 (integrated)

| Lamp type          | LED     | CCT         | 2700 K |
|--------------------|---------|-------------|--------|
| Nominal lamp power | 3 W     | CRI         | 90     |
| Total flux         | 182 lm  | LOR         | 100%   |
| Luminous efficacy  | 61 lm/W | Total power | 3 W    |

## Shape and measurements

Length: 1.57 in Width: 1.57 in Height: 1.69 in