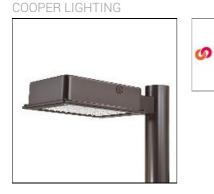

# Product data sheet

RV RIDGEVIEW LED LDRV-SLR-E02-E

One-piece, die-cast aluminum housing can be pole or wall-mounted, Optical design creates consistent distribution and scalability, Choice of 12 high-efficiency, patented AccuLED Optics<sup>™</sup>, Standard in 4000K (+/- 275K) CCT and nominal 70 CRI, Suitable for operation in -40°C to 40°C ambient environments, 120-277V 50/60Hz, 347V 60Hz or 480V 60Hz operation, Proprietary circuit module withstands 10kV of transient line surge, Optional battery pack and bi-level switching, Five-year warranty

# Mounting mode

Pole top mounted