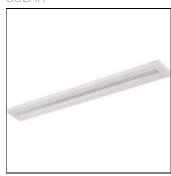

# Product data sheet

SKYLED 6600LM / 3000K LP2 SWITCHDIM 7090030942855

SOLAR

Suspended LED luminaire with glossy double parabolic UGR <19 optics, clear shielding up. Wire suspension and LP2. SwitchDim via cord switch.

#### Shape and measurements

Length: 56.30 in Width: 6.61 in Height: 1.97 in