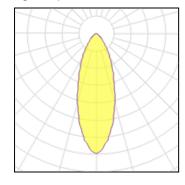

### Light output 1

| 1 x LED            |         |
|--------------------|---------|
| Nominal lamp power | 6 W     |
| Lamp flux          | 553 lm  |
| Luminous efficacy  | 92 lm/W |
| CCT                | 2715 K  |
| CRI                | 80      |

| 100%   |
|--------|
| 553 lm |
| 6 W    |
|        |
|        |