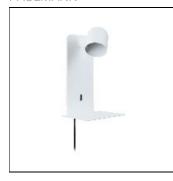

# Product data sheet

WALL LUMINAIRE MALENA USB C GU10 230V MAX. 5W MATT WHITE 71098

PAULMANN

The Malena plug-in wall-mounted reading luminaire in white matt impresses with its modern design and versatile application options. The swivelling flexible luminaire head with replaceable lamp (GU10 base) provides spot lighting that is ideal for reading. In addition, the luminaire has a practical shelf and a USB Type-C charging port on the side for fast charging. Next to the bed or in a reading nook, or even in the kitchen or hallway – the Malena wall-mounted reading luminaire is a real eye-catcher and fits perfectly into any room. The installation is incredibly simple: Simply plug it into the socket and you're ready to go. The lighting can be conveniently controlled with the on/off switch on the luminaire. The high-quality textile cable is 1.20m long.

#### Mounting mode

Wall mounted

### Shape and measurements

Length: 7.56 in Width: 8.66 in Height: 13.19 in Weight: 1.71 kg

#### Design

Material impression: Aluminum Color of housing: White