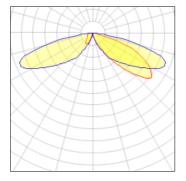

## Light output 1 (integrated)

| Lamp type          | LED      | CCT         | 2700 K |
|--------------------|----------|-------------|--------|
| Nominal lamp power | 31 W     | CRI         | 70     |
| Total flux         | 3284 lm  | LOR         | 100%   |
| Luminous efficacy  | 106 lm/W | Total power | 31 W   |