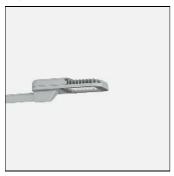

# Product data sheet

POWERMISSION 2 STREET LIGHTING LUMINAIRES PO29-GP028-ME-W40

LIGMAN

## Mounting mode

Wall mounted, Pole top mounted

## Shape and measurements

Length: 18.50 in Width: 12.68 in Height: 5.31 in Weight: 4.7 kg

## Design

Color of housing: Black, White, Silver gray