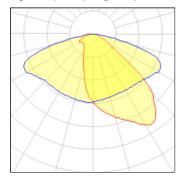

## Light output 1 (integrated)

| Lamp type          | LED      | CCT         | 4032 K |
|--------------------|----------|-------------|--------|
| Nominal lamp power | 27.7 W   | CRI         | 80     |
| Total flux         | 3218 lm  | LOR         | 100%   |
| Luminous efficacy  | 116 lm/W | Total power | 27.7 W |