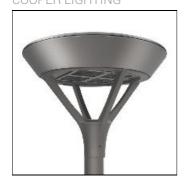

## Product data sheet

PMM MESA PMM-E06-LED-E-U-T4 COOPER LIGHTING

Die-cast aluminum housing and door, Lumens packages ranging from 3,000 - 29,000 lumens, Choice of 13 high-efficiency, patented AccuLED Optics™, Base casting slip fits over a standard 3" O.D. tenon, Wall, single and dual-mount configurations available, 10kV/10vkA surge protection standard, LED fixture features a five-year warranty