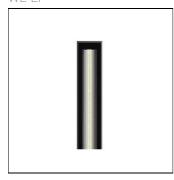

## Product data sheet

ETV130 IP67:3LED 60/7,5W/3K [LM] 612-3320

WE-EF

IP67. Inground uplight. Suitable for flush installation in concrete or earth. Special effects and distributions can be realized with linear lens, flood lens, 6° directional lens, 20° directional lens, or color filters.

Mounting mode

Floor recessed

Shape and measurements

Length: 36.50 in Width: 1.89 in Height: 1.65 in Electric

System power: 29 W

Protection

IP: 67