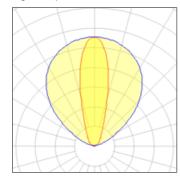

## Light output 1

## 180 x LED

| Nominal lamp power | 0.125 W | LOR         | 79%     |
|--------------------|---------|-------------|---------|
| Lamp flux          | 19 lm   | ULOR        | 79%     |
| Luminous efficacy  | 93 lm/W | Total flux  | 2692 lm |
| CCT                | 3000 K  | Total power | 29 W    |
| CRI                | 80      |             |         |