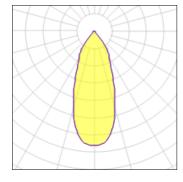

# Product data sheet

SMART KUP 115 ADJUSTABLE LED GE 3000K FLOOD WHITE STRUC 12791609

MODULAR

Smart lighting family Smart Cake, Smart Lotis and Smart Kup form a new generation of spotlights which combine technical ingenuity with timeless design. This family's styling is based on our most popular designs. In concrete terms, the fittings consist of a module which can be combined with one of three trims to suit your requirements. The new spotlights can be combined with Smart Mask or Smart surface box to form the perfect solution for any interior. What you get is a LED module with a different finish. The design of the Smart Kup looks like a flaring cylinder.