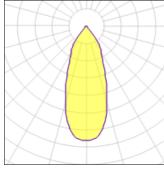

# Product data sheet

SMART KUP 115 ADJUSTABLE LED GE 3000K FLOOD WHITE STRUC 12791609

MODULAR

Smart lighting family Smart Cake, Smart Lotis and Smart Kup form a new generation of spotlights which combine technical ingenuity with timeless design. This family's styling is based on our most popular designs. In concrete terms, the fittings consist of a module which can be combined with one of three trims to suit your requirements. The new spotlights can be combined with Smart Mask or Smart surface box to form the perfect solution for any interior. What you get is a LED module with a different finish. The design of the Smart Kup looks like a flaring cylinder.