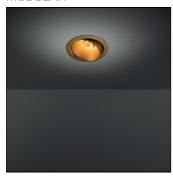

# Product data sheet

SMART KUP 115 ADJUSTABLE LED GE 3000K FLOOD WHITE STRUC 12791609

MODULAR

Smart lighting family Smart Cake, Smart Lotis and Smart Kup form a new generation of spotlights which combine technical ingenuity with timeless design. This family's styling is based on our most popular designs. In concrete terms, the fittings consist of a module which can be combined with one of three trims to suit your requirements. The new spotlights can be combined with Smart Mask or Smart surface box to form the perfect solution for any interior. What you get is a LED module with a different finish. The design of the Smart Kup looks like a flaring cylinder.

#### Mounting mode

Ceiling recessed

## Shape and measurements

Length: 4.53 in Width: 4.53 in Height: 0.20 in