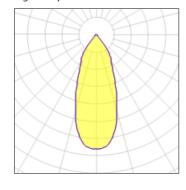

#### Light output 1

| 1 x LED            |         |
|--------------------|---------|
| Nominal lamp power | 13.4 W  |
| Lamp flux          | 956 lm  |
| Luminous efficacy  | 69 lm/W |
| CCT                | 2700 k  |
| CRI                | 90      |

| LOR         | 97%    |
|-------------|--------|
| Total flux  | 924 lm |
| Total power | 13.4 W |
|             |        |

| I X LED            |         |
|--------------------|---------|
| Nominal lamp power | 6.2 W   |
| Lamp flux          | 576 lm  |
| Luminous efficacy  | 90 lm/W |
| CCT                | 3000 K  |
| CRI                | 90      |
|                    |         |

| LOR         | 97%    |
|-------------|--------|
| Total flux  | 557 lm |
| Total power | 6.2 W  |
|             |        |

| 1 x LED            |         |             |        |
|--------------------|---------|-------------|--------|
| Nominal lamp power | 9.2 W   | LOR         | 97%    |
| Lamp flux          | 773 lm  | Total flux  | 747 lm |
| Luminous efficacy  | 81 lm/W | Total power | 9.2 W  |
| CCT                | 3000 K  |             |        |
| CRI                | 90      |             |        |