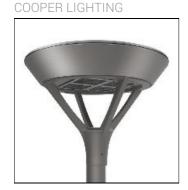

## Product data sheet

MSA MESA LED MSA-SA2A-730-U-SLR

Die-cast aluminum housing and door, Lumens packages ranging from 3,000 - 29,000 lumens, Choice of 13 high-efficiency, patented AccuLED Optics™, Base casting slip fits over a standard 3" O.D. tenon, Wall, single and dual-mount configurations available, 10kV/10vkA surge protection standard, LED fixture features a five-year warranty