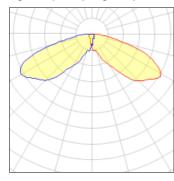

## Light output 1 (integrated)

| Lamp type          | LED     | CCT         | 3000 K |
|--------------------|---------|-------------|--------|
| Nominal lamp power | 66 W    | CRI         | 70     |
| Total flux         | 6201 lm | LOR         | 100%   |
| Luminous efficacy  | 94 lm/W | Total power | 66 W   |