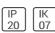

# Product data sheet

SWAP ASYMM L 7W 4000K G A2163212G

ARKOSLIGHT







Swap is a ceiling recessed LED spotlight whose main features are its minimalist aspect, its perfect integration into the ceiling, and considerable visual comfort, thanks to the small reflector that is set back with respect to the ceiling plane. When it is switched on, its matte finish shade generates an attractive effect, a discrete circle of light. It includes an add-on bezel that can be used optionally to cover larger recess diameters.

### Light output 1



| 1 x LED            |          |
|--------------------|----------|
| Nominal lamp power | 7 W      |
| Lamp flux          | 960 lm   |
| Luminous efficacy  | 137 lm/W |
| CCT                | 4000 K   |
| CRI                | 90       |

| LOR         | 77%    |
|-------------|--------|
| Total flux  | 739 lm |
| Total power | 7 W