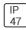

## Product data sheet

PMM MESA PMM-E05-LED-E-U-5XQ-8030







Die-cast aluminum housing and door, Lumens packages ranging from 3,000 - 29,000 lumens, Choice of 13 high-efficiency, patented AccuLED Optics™, Base casting slip fits over a standard 3" O.D. tenon, Wall, single and dual-mount configurations available, 10kV/10vkA surge protection standard, LED fixture features a five-year warranty

## Light output 1 (integrated)



| Lamp type          | LED      | CCT         | 3000 K  |
|--------------------|----------|-------------|---------|
| Nominal lamp power | 127.3 W  | CRI         | 80      |
| Total flux         | 10984 lm | LOR         | 100%    |
| Luminous efficacy  | 86 lm/W  | Total power | 127.3 W |

Mounting mode

Wall mounted

Shape and measurements

Length: 2.04 in Width: 12.00 in Height: 0.39 in

Adjustability

Fixed

Electric

System