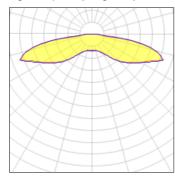

## Light output 1 (integrated)

| Lamp type          | LED      | CCT         | 3000 K  |
|--------------------|----------|-------------|---------|
| Nominal lamp power | 127.3 W  | CRI         | 80      |
| Total flux         | 10984 lm | LOR         | 100%    |
| Luminous efficacy  | 86 lm/W  | Total power | 127.3 W |