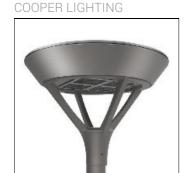

## Product data sheet

PMM MESA PMM-E05-LED-E-U-5XQ-8030

Die-cast aluminum housing and door, Lumens packages ranging from 3,000 - 29,000 lumens, Choice of 13 high-efficiency, patented AccuLED Optics™, Base casting slip fits over a standard 3" O.D. tenon, Wall, single and dual-mount configurations available, 10kV/10vkA surge protection standard, LED fixture features a five-year warranty