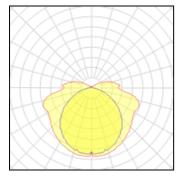

### Light output 1

## 2 x Fluorescent lamp tubular T12

IP 65

| Nominal lamp power | 36 W    | Socket      | G13     |
|--------------------|---------|-------------|---------|
| Lamp flux          | 3250 lm | LOR         | 57%     |
| Luminous efficacy  | 47 lm/W | ULOR        | 7%      |
| CCT                | 6445 K  | Total flux  | 3735 lm |
| CRI                | 80      | Total power | 79 W    |
|                    |         |             |         |