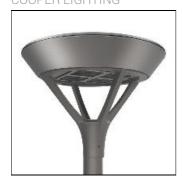

## Product data sheet

PMM MESA PMM-SA2C-740-U-T4FT COOPER LIGHTING

Die-cast aluminum housing and door, Lumens packages ranging from 3,000 - 29,000 lumens, Choice of 13 high-efficiency, patented AccuLED Optics™, Base casting slip fits over a standard 3" O.D. tenon, Wall, single and dual-mount configurations available, 10kV/10vkA surge protection standard, LED fixture features a five-year warranty