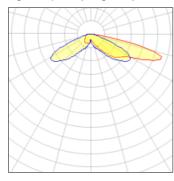

## Light output 1 (integrated)

| Lamp type          | LED      | CCT         | 4000 K |
|--------------------|----------|-------------|--------|
| Nominal lamp power | 113 W    | CRI         | 70     |
| Total flux         | 12365 lm | LOR         | 100%   |
| Luminous efficacy  | 109 lm/W | Total power | 113 W  |