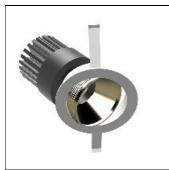

## Product data sheet

HD60 PIVOT 10W 850LM 4000K 10002361

SAAS INSTRUMENTS

Easy to install recessed downlight in 10W with a high-quality diffuser. The fixture is also adjustable. Great color rendering and superior life span makes this a must-have in any luxury project. Other color options available

Mounting mode

Ceiling recessed

Shape and measurements

Height: 3.54 in Diameter: 2.17 in

Adjustability

Tiltable

Electric

System power: 10 W