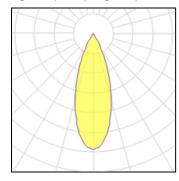

## Light output 1 (integrated)

| Lamp type          | LED     | CCT         | 4000 K |
|--------------------|---------|-------------|--------|
| Nominal lamp power | 10 W    | CRI         | 90     |
| Total flux         | 850 lm  | LOR         | 100%   |
| Luminous efficacy  | 85 lm/W | Total power | 10 W   |