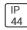

## Product data sheet

HD60 PIVOT 10W 850LM 4000K 10002361

SAAS INSTRUMENTS







Easy to install recessed downlight in 10W with a high-quality diffuser. The fixture is also adjustable. Great color rendering and superior life span makes this a must-have in any luxury project. Other color options available

## Light output 1 (integrated)



| Lamp type          | LED     | CCT         | 4000 K |
|--------------------|---------|-------------|--------|
| Nominal lamp power | 10 W    | CRI         | 90     |
| Total flux         | 850 lm  | LOR         | 100%   |
| Luminous efficacy  | 85 lm/W | Total power | 10 W   |

Mounting mode

Ceiling recessed

Shape and measurements

Height: 3.54 in Diameter: 2.17 in

Adjustability

Tiltable

Electric

System power: 10 W

Protection

IP: 44