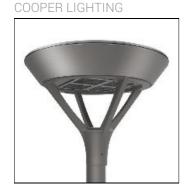

## Product data sheet

MSA MESA LED MSA-SA3C-727-U-5MQ

Die-cast aluminum housing and door, Lumens packages ranging from 3,000 - 29,000 lumens, Choice of 13 high-efficiency, patented AccuLED Optics™, Base casting slip fits over a standard 3" O.D. tenon, Wall, single and dual-mount configurations available, 10kV/10vkA surge protection standard, LED fixture features a five-year warranty

Mounting mode

Wall mounted

Shape and measurements

Height: 0.39 in Diameter: 6.00 in

Adjustability

Fixed

Electric

System power: 166 W