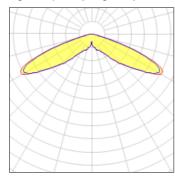

## Light output 1 (integrated)

| Lamp type          | LED      | CCT         | 2700 K |
|--------------------|----------|-------------|--------|
| Nominal lamp power | 166 W    | CRI         | 70     |
| Total flux         | 16399 lm | LOR         | 100%   |
| Luminous efficacy  | 99 lm/W  | Total power | 166 W  |