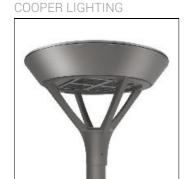

## Product data sheet

PMM MESA PMM-E06-LED-E-U-5WQ

Die-cast aluminum housing and door, Lumens packages ranging from 3,000 - 29,000 lumens, Choice of 13 high-efficiency, patented AccuLED Optics™, Base casting slip fits over a standard 3" O.D. tenon, Wall, single and dual-mount configurations available, 10kV/10vkA surge protection standard, LED fixture features a five-year warranty