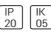

## Product data sheet

DAGALI SUSPENDED LED 280 640LM 2700K OPAL MATT (PMMA) BLACK 260093.5L01.202

LUG









Decorative lighting luminaire for LED light sources. Mounting: suspended on a cable Body: steel, powder-coated aluminum, PC plastic Power supply efficiency: >80% Power: 220-240V 50/60Hz Includes light source: yes Lifetime (L80B10): 50 000 h Operating temperature range: 0°C ... +35°C Additional information: A perfect combination of aesthetics and ergonomics, classic elegance. Warranty: 5 years Application: hotels, residences, interiors

## Light output 1 (integrated)



| Lamp type          | LED      | CCT         | 2700 K |
|--------------------|----------|-------------|--------|
| Nominal lamp power | 6 W      | CRI         | 80     |
| Total flux         | 640 lm   | LOR         | 100%   |
| Luminous efficacy  | 107 lm/W | ULOR        | 13%    |
|                    |          | Tot