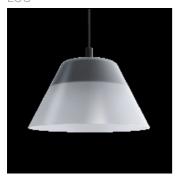

## Product data sheet

DAGALI SUSPENDED LED 280 640LM 2700K OPAL MATT (PMMA) BLACK 260093.5L01.202

LUG

Decorative lighting luminaire for LED light sources. Mounting: suspended on a cable Body: steel, powder-coated aluminum, PC plastic Power supply efficiency: >80% Power: 220-240V 50/60Hz Includes light source: yes Lifetime (L80B10): 50 000 h Operating temperature range: 0°C ... +35°C Additional information: A perfect combination of aesthetics and ergonomics, classic elegance. Warranty: 5 years Application: hotels, residences, interiors

Mounting mode

Pendant

Shape and measurements

Height: 7.52 in Diameter: 11.02 in

Adjustability

Fixed

Design

Color of housing: Black