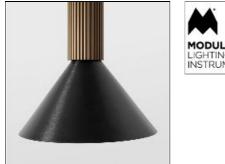

## Product data sheet

EXTRUDED SUSPENDED 46 900 LED 3000K FLOOD DE BRONZE ANODISED - BLACK BRUSHED ANODISED 13520726

MODULAR

Vertical lines. Cone of light. Strong lines to bring vertical structure to your space, Extruded takes its own place. Its small looped hook at the tip peeks out subtly. The graceful lines that carve the outside of Extruded's tube never fail to capture your curiosity. All the way at the bottom, the conical lampshade offers a welldefined, flood beam of light, inviting intimate dialogue.