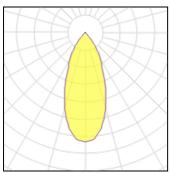

Light output 1

| 1 x LED            |          |             |        |
|--------------------|----------|-------------|--------|
| Nominal lamp power | 8.5 W    | LOR         | 83%    |
| Lamp flux          | 984 lm   | Total flux  | 820 lm |
| Luminous efficacy  | 96 lm/W  | Total power | 8.5 W  |
| CCT                | 3000 K   |             |        |
| CRI                | 90       |             |        |
|                    |          |             |        |
|                    |          |             |        |
|                    |          |             |        |
| 1 x LED            |          |             |        |
| Nominal lamp power | 5.7 W    | LOR         | 83%    |
| Lamp flux          | 730 lm   | Total flux  | 608 lm |
| Luminous efficacy  | 107 lm/W | Total power | 5.7 W  |
| CCT                | 3000 K   |             |        |
| CRI                | 90       |             |        |
|                    |          |             |        |
|                    |          |             |        |
|                    |          |             |        |
|                    |          |             |        |