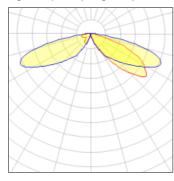

## Light output 1 (integrated)

| Lamp type          | LED      | CCT         | 3000 K |
|--------------------|----------|-------------|--------|
| Nominal lamp power | 21 W     | CRI         | 80     |
| Total flux         | 2160 lm  | LOR         | 100%   |
| Luminous efficacy  | 103 lm/W | ULOR        | 2%     |
|                    |          | Total nower | 21 W   |