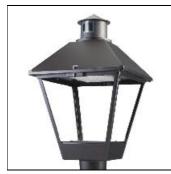

## Product data sheet

LXF/LXT LEXINGTON HID/LED LXF.LXT-PA1-20-830-U-T3-CL

COOPER LIGHTING

Aluminum housing, top, and base, Greater than 98% life at 60,000 hours ( $40^{\circ}$ C) (LED), Up to 140 lumens per watt, Lumen packages ranging from 2,000 – 11,000 lumens, Self-aligning pole-top fitter fits 2-3/8" and 3" O.D. tenons, Optional NEMA photocontrol receptacle, Five-year warranty (LED)

Mounting mode

Pole top mounted

Shape and measurements

Height: 10.00 in Diameter: 14.00 in

Adjustability

Fixed

Electric

System power: 21 W