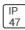

## Product data sheet

MPBL LED PATIENT BED LIGHT MPBL-2-LD4-UNV-2LO-2LO-40

**COOPER LIGHTING** 







Ideal for patient rooms when wall mount illumination is preferred, Aesthetically pleasing fixture provides an upgrade to any space, Die-cast aluminum end caps, Dedicated LED divider for independent up/down switching, Extruded aluminum rail and housing for durability and aesthetics, Matte white powder coat paint. Anti-microbial paint available, Available in 2' and 4' lengths, Smooth frosted, linear ribbed top and bottom lenses for easy cleaning, Low voltage controller available

## Light output 1 (integrated)



| Lamp type          | LED     | CCT         | 3000 K |
|--------------------|---------|-------------|--------|
| Nominal lamp power | 49.4 W  | CRI         | 85     |
| Total flux         | 4636 lm | LOR         | 100%   |
| Luminous efficacy  | 94 lm/W | ULOR        | 54%    |
|