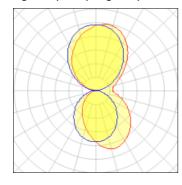

## Light output 1 (integrated)

| Lamp type          | LED     | CCT         | 3000 K |
|--------------------|---------|-------------|--------|
| Nominal lamp power | 49.4 W  | CRI         | 85     |
| Total flux         | 4636 lm | LOR         | 100%   |
| Luminous efficacy  | 94 lm/W | ULOR        | 54%    |
|                    |         | Total power | 49.4 W |