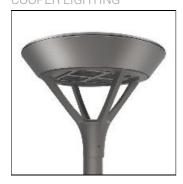

## Product data sheet

PMM MESA PMM-SA2D-760-U-SLR COOPER LIGHTING

Die-cast aluminum housing and door, Lumens packages ranging from 3,000 - 29,000 lumens, Choice of 13 high-efficiency, patented AccuLED Optics™, Base casting slip fits over a standard 3" O.D. tenon, Wall, single and dual-mount configurations available, 10kV/10vkA surge protection standard, LED fixture features a five-year warranty