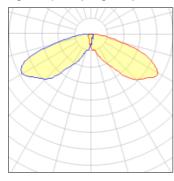

## Light output 1 (integrated)

| Lamp type          | LED      | CCT         | 5700 K |
|--------------------|----------|-------------|--------|
| Nominal lamp power | 129 W    | CRI         | 70     |
| Total flux         | 11554 lm | LOR         | 100%   |
| Luminous efficacy  | 90 lm/W  | Total power | 129 W  |