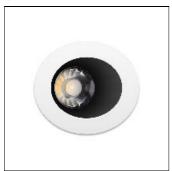

## Product data sheet

COMFORT 1 RD FRAME 1 X 8.2W 36° 3000 K LL2503.CAAX300EC

**GHIDINI** 

Recessed ceiling fixture designed for light commercial and residential spaces. Round and square versions available with diffused or assymetric emission. Hidden optice assure visual comfort. Comfort is studied with the idea of embedding the installation context, has a version with or without frame. Reflector is available also in gold or red finish.

Mounting mode

Ceiling recessed

Shape and measurements

Height: 0.20 in Diameter: 3.15 in

Adjustability

Fixed

Electric

System power: 8 W Appliance Class: III