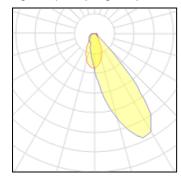

## Light output 1 (integrated)

| Lamp type          | LED     | CCT         | 3000 K |
|--------------------|---------|-------------|--------|
| Nominal lamp power | 8 W     | CRI         | 90     |
| Total flux         | 696 lm  | LOR         | 100%   |
| Luminous efficacy  | 87 lm/W | Total power | 8 W    |