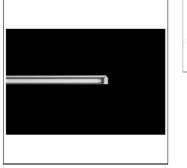

# Product data sheet

RENATO 1094813

FLOS

Outdoor luminaire for installation on ceiling or wall. Configuration: die-cast aluminium closing ends (EN AB-47100), extruded aluminium body with double layer coating for high resistance to corrosion: chemical conversion coating on the aluminium surface followed by a first layer or epoxy powder and a second finishing layer of polyester powder. Tempered transparent glass with silk screen border. The diffuser is fixed to the aluminium structure through a robotic gluing system. Electrical components are installed on a removable frame accessible by unscrewing the aluminium closing ends.

#### Shape and measurements

Length: 49.41 in Width: 2.56 in Height: 2.76 in