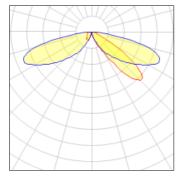

## Light output 1 (integrated)

| Lamp type          | LED      | CCT         | 5700 K |
|--------------------|----------|-------------|--------|
| Nominal lamp power | 54 W     | CRI         | 70     |
| Total flux         | 6557 lm  | LOR         | 100%   |
| Luminous efficacy  | 121 lm/W | Total power | 54 W   |