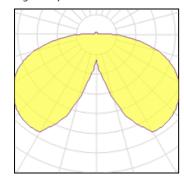

## 1 x Compact fluorescent lamp

CRI

| Nominal lamp power | 13 W    | LOR         | 53%    |
|--------------------|---------|-------------|--------|
| Lamp flux          | 900 lm  | Total flux  | 478 lm |
| Luminous efficacy  | 28 lm/W | Total power | 17 W   |
| CCT                | 2899 K  |             |        |