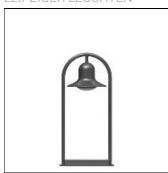

## Product data sheet

NORA B (FLOWER BED FITTING) 9.880.5601.00

LEIPZIGER LEUCHTEN

Decorative luminaire for lanes, driveways, terraces, gardens, and for night illumination and hazardous areas. - Impact-resistant opal polycarbonate/polyethylene attachment, UV-stabilized - Luminaire body made of aluminium, inside finished in withe paint, outside painted in colour - Unit carrier made of aluminium, finished in white paint - Tubular bracket and base plate made of hot galvanized steel -Available in any RAL or DB colour without surcharge - Connects with built-in cable joint box 3 x 2.5 mm 2 Voltage: 230V 50Hz Protected to: IP 54 Protection class: I/II Made to DIN VDE 0711 Luminaires generally compensatet

Mounting mode

Standing / Bollard

Shape and measurements

Height: 13.78 in Diameter: 14.96 in Electric

System power: 17 W

90

Protection

IP: 54