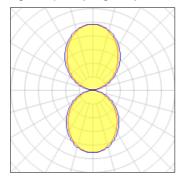

## Light output 1 (integrated)

| Lamp type          | LED      | CCT         | 3114 K  |
|--------------------|----------|-------------|---------|
| Nominal lamp power | 158.7 W  | CRI         | 83      |
| Total flux         | 16464 lm | LOR         | 100%    |
| Luminous efficacy  | 104 lm/W | ULOR        | 51%     |
|                    |          | Total power | 158 7 W |