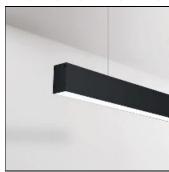

# Product data sheet

NOTUS 17 UP DOWN LINEAR LED 3986MM 830

**BRIGHT SPECIAL LIGHTING** 

Housing:Extruded aluminium Diffuser:Matt opal cover of extruded PMMA Control Gear:Built-in electronic power supply Watt:Max 2x131.2W Transmittance:70% IP:40 IK:04 • Optional accessories • LED replacement with tools Colors -10 White -20 Black -90 Anoxal matt Wood 1 Wood 2

#### Mounting mode

Pendant

#### Shape and measurements

Length: 156.69 in Width: 1.89 in Height: 4.09 in

#### Design

Material impression: Aluminum

Color of housing: Black, White, Anthracite / graphite