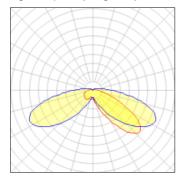

## Light output 1 (integrated)

| Lamp type          | LED      | CCT         | 3000 K |
|--------------------|----------|-------------|--------|
| Nominal lamp power | 40 W     | CRI         | 70     |
| Total flux         | 4226 lm  | LOR         | 100%   |
| Luminous efficacy  | 106 lm/W | ULOR        | 7%     |
|                    |          | Total nower | 40 W   |