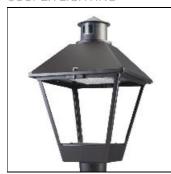

## Product data sheet

LXF/LXT LEXINGTON HID/LED LXF.LXT-PA1-40-730-U-T2U-FL

COOPER LIGHTING

Aluminum housing, top, and base, Greater than 98% life at 60,000 hours ( $40^{\circ}$ C) (LED), Up to 140 lumens per watt, Lumen packages ranging from 2,000 – 11,000 lumens, Self-aligning pole-top fitter fits 2-3/8" and 3" O.D. tenons, Optional NEMA photocontrol receptacle, Five-year warranty (LED)

Mounting mode

Pole top mounted

Shape and measurements

Height: 10.00 in Diameter: 14.00 in

Adjustability

Fixed

Electric

System power: 40 W