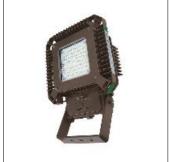

# AREAMASTER LED 30000 LUMENS NEMA 7X 6 CLEAR GLASS 5000 CCT AMLHL2CG7

APPLETON (EMERSON EGS)

Areamaster LED Gen2 HL Flood light Series Pole Mount 30000 LUMENS, 5000 K CCT Yoke Mount BU-120-277 Vac, 50/60Hz, BH-347-480 Vac , 50/60Hz 3/4" NPT Hub NO OPTICS CLEAR GLASS Class I, Division 2, Groups A, B, C, D Class I, Zone 2 GROUP IIC TYPE 3R, 4, 4X IP66/67 Suitable for Use in Wet Locations Marine Outside (Salt Water) Refer to catalog for additional options Class I, Division 2, Groups A, B, C, D Class I, Zone 2 GROUP IIC TYPE 3R, 4, 4X IP66/67 Suitable for Use in Wet Locations Marine Outside (Salt Water) Refer to catalog for additional options

### Mounting mode

Pole top mounted

#### Shape and measurements

Length: 8.00 in Width: 7.50 in Height: 5.04 in