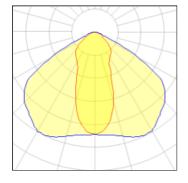

## Light output 1 (integrated)

| Lamp type          | LED      | CCT         | 5181 K  |
|--------------------|----------|-------------|---------|
| Nominal lamp power | 221.6 W  | CRI         | 86      |
| Total flux         | 28062 lm | LOR         | 100%    |
| Luminous efficacy  | 127 lm/W | Total power | 221.6 W |