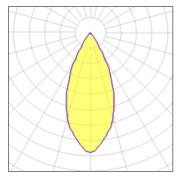

## 1 x LED

| I X LED            |          |             |         |
|--------------------|----------|-------------|---------|
| Nominal lamp power | 19 W     | LOR         | 82%     |
| Lamp flux          | 2000 lm  | Total flux  | 1636 lm |
| Luminous efficacy  | 105 lm/W | Total power | 19 W    |
| CCT                | 3000 K   |             |         |
| CRI                | 80       |             |         |
|                    |          |             |         |