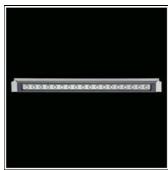

# Product data sheet

RENATO LED 10913513

FLOS

Outdoor luminaire for installation on ceiling or wall. Configuration: die-cast aluminium closing ends (EN AB-47100), extruded aluminium body with double layer coating for high resistance to corrosion: chemical conversion coating on the aluminium surface followed by a first layer or epoxy powder and a second finishing layer of polyester powder. Tempered transparent glass with silk screen border. The diffuser is fixed to the aluminium structure through a robotic gluing system. Electrical components are installed on a removable frame accessible by unscrewing the aluminium closing ends.

### Shape and measurements

Length: 37.60 in Width: 2.56 in Height: 2.76 in