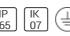

# Product data sheet

RENATO LED 10913513

FLOS







Outdoor luminaire for installation on ceiling or wall. Configuration: die-cast aluminium closing ends (EN AB-47100), extruded aluminium body with double layer coating for high resistance to corrosion: chemical conversion coating on the aluminium surface followed by a first layer or epoxy powder and a second finishing layer of polyester powder. Tempered transparent glass with silk screen border. The diffuser is fixed to the aluminium structure through a robotic gluing system. Electrical components are installed on a removable frame accessible by unscrewing the aluminium closing ends.

#### Light output 1 (integrated)



| Lamp type          | LED     | CCT         | 6000 K |
|--------------------|---------|-------------|--------|
| Nominal lamp power | 24 W    | CRI         | 75     |
| T