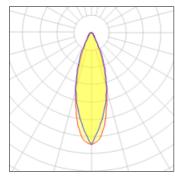

#### Light output 1 (integrated)

| Lamp type          | LED     | CCT         | 6000 K |
|--------------------|---------|-------------|--------|
| Nominal lamp power | 24 W    | CRI         | 75     |
| Total flux         | 1549 lm | LOR         | 100%   |
| Luminous efficacy  | 65 lm/W | Total power | 24 W   |