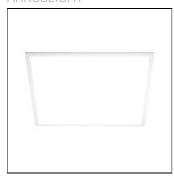

## Product data sheet

OFFICE CRI80 3000K W A2110010W

**ARKOSLIGHT** 

The 60x60 LED panel by Arkoslight is the quality solution for offices and workplaces that opt for this classic in lighting and, at the same time, require maximum light quality and performance combined with highest visual comfort.

## Light output 1

1 x LED

Nominal lamp power 37 W
Lamp flux 4700 lm
Luminous efficacy 127 lm/W
CCT 3000 K
CRI 82

LOR 76%
Total flux 3572 lm
Total power 37 W

Mounting mode

Ceiling recessed, Wall recessed

Shape and measurements

Length: 23.46 in Width: 23.46 in Height: 0.43 in

Adjustability

Fixed

Electric

System power: 37 W

Protection

IP: 20 IK: 07