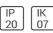

Length: 23.46 in Width: 23.46 in Height: 0.43 in

Adjustability

Fixed

Electric

System power: 37 W

Protection

IP: 20 IK: 07