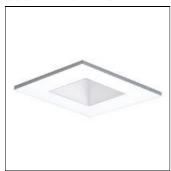

## Product data sheet

3012 SQUARE REGRESSED LENS ADJUSTABLE BAFFLE 3012WHBB\_35MR16\_GU10\_FL

COOPER LIGHTING

Die cast trim ring with metal baffle, Mounting methods include friction clips, 15° tilt, 36° orientation in housing, Trim ring finishes in a wide variety of colors, Baffle available in a various kinds of finishes, Showerlight trims with wet location listing

Ceiling recessed

Shape and measurements

Length: 2.19 in Width: 2.19 in Height: 0.39 in

Adjustability

Fixed

Electric

System power: 35 W

Protection