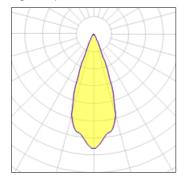

## Light output 1

| I X LED            |        |
|--------------------|--------|
| Nominal lamp power | 35 W   |
| Lamp flux          | 265 lm |
| Luminous efficacy  | 8 lm/W |
| CCT                | 3000 K |
| CRI                | 100    |

| 35 W  | LOR         | 61%    |
|-------|-------------|--------|
| 65 lm | Total flux  | 162 lm |
| lm/W  | Total power | 35 W   |
| 000 K |             |        |
|       |             |        |

Mounting mode