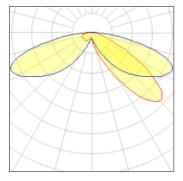

## Light output 1 (integrated)

| Lamp type          | LED      | CCT         | 3000 K |
|--------------------|----------|-------------|--------|
| Nominal lamp power | 40 W     | CRI         | 70     |
| Total flux         | 4210 lm  | LOR         | 100%   |
| Luminous efficacy  | 105 lm/W | ULOR        | 3%     |
|                    |          | Total power | 40 W   |
|                    |          |             |        |