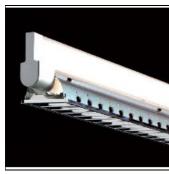

# Product data sheet

SENZA PAROLE 28/54W SILVER MATT DARKLIGHT LOUVRE 23-54204

MOLTO LUCE

Senza Parole, Straight, flat Ceilingt luminaire made of aluminum / zinc die casting; silver matt coated surface; all-round light emission by exposed bulbs; BAP grid or perforated metal diffuser sold separately; IP 20;

# Shape and measurements

Length: 46.77 in Width: 1.89 in Height: 3.92 in