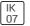

# Product data sheet

PLUTO - SLIM RAMP 6015-I-3-898-XX

UNILAMP











Wall recessed fixtures PLUTO is available with SMD LED light source in 3000K and 4000K color temperature. PLUTO - Ramp is used as a functional guide fitting for path or driveway with downward light flow without a glare. The glass diffuser is not visible at low level and it is IP65 rated. PLUTO - Flat is assembled with a unique white-coated tempered glass and illuminates not only the ground surface but also its surroundings. The slim-recess housing enables it to be installed in thin wall applications. This wall recess family has a minimal design so it can be used in modern architectural environments. Spec • Designed, Manufactered and tested according to IEC 60598-1, IEC 60598-2-1, IEC 60598-2-1 2-2 and VDE regulations. • LM6 die-cast aluminium body. • GFR polymer recess box. • Stainless