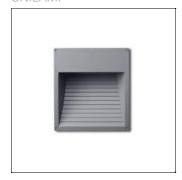

# Product data sheet

PLUTO - SLIM RAMP 6015-I-3-898-XX

UNILAMP

Wall recessed fixtures PLUTO is available with SMD LED light source in 3000K and 4000K color temperature. PLUTO - Ramp is used as a functional guide fitting for path or driveway with downward light flow without a glare. The glass diffuser is not visible at low level and it is IP65 rated. PLUTO - Flat is assembled with a unique white-coated tempered glass and illuminates not only the ground surface but also its surroundings. The slim-recess housing enables it to be installed in thin wall applications. This wall recess family has a minimal design so it can be used in modern architectural environments. Spec • Designed, Manufactered and tested according to IEC 60598-1, IEC 60598-2-1, IEC 60598-2-1 2-2 and VDE regulations. • LM6 die-cast aluminium body. • GFR polymer recess box. • Stainless steel screws. • Nano Ceramic surface conversion. • Double layer coating. • Safety glass cover. • Post-cured silicone gasket. • High quality LED module and driver. • GFR PA6.6 terminal block. • Weather proof grommet. • Installation work has to be carried on according to the enclosed product manual.

# Mounting mode

Wall recessed

### Shape and measurements

Length: 9.84 in Width: 6.30 in Height: 10.81 in