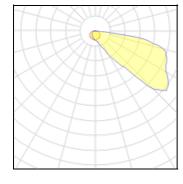

# Product data sheet

PLUTO - SLIM RAMP 6015-I-3-898-XX

UNILAMP

Wall recessed fixtures PLUTO is available with SMD LED light source in 3000K and 4000K color temperature. PLUTO - Ramp is used as a functional guide fitting for path or driveway with downward light flow without a glare. The glass diffuser is not visible at low level and it is IP65 rated. PLUTO - Flat is assembled with a unique white-coated tempered glass and illuminates not only the ground surface but also its surroundings. The slim-recess housing enables it to be installed in thin wall applications. This wall recess family has a minimal design so it can be used in modern architectural environments. Spec • Designed, Manufactered and tested according to IEC 60598-1, IEC 60598-2-1, IEC 60598-2-1 2-2 and VDE regulations. • LM6 die-cast aluminium body. • GFR polymer recess box. • Stainless steel screws. • Nano Ceramic surface conversion. • Double layer coating. • Safety glass cover. • Post-cured silicone gasket. • High quality LED module and driver. • GFR PA6.6 terminal block. • Weather proof grommet. • Installation work has to be carried on according to the enclosed product manual.

#### Light output 1

| IXLLD              |
|--------------------|
| Nominal lamp power |
| Lamp flux          |
| Luminous efficacy  |

1 v I ED

115 lm/W 4000 K CCT CRI

LOR 46% Total flux 1315 lm Total power 26 W