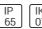

# Product data sheet

PLUTO - SLIM RAMP 6015-I-3-898-XX

UNILAMP











Wall recessed fixtures PLUTO is available with SMD LED light source in 3000K and 4000K color temperature. PLUTO - Ramp is used as a functional guide fitting for path or driveway with downward light flow without a glare. The glass diffuser is not visible at low level and it is IP65 rated. PLUTO - Flat is assembled with a unique white-coated tempered glass and illuminates not only the ground surface but also its surroundings. The slim-recess housing enables it to be installed in thin wall applications. This wall recess family has a minimal design so it can be used in modern architectural environments. Spec • Designed, Manufactered and tested according to IEC 60598-1, IEC 60598-2-1, IEC 60598-2-1 2-2 and VDE regulations. • LM6 die-cast aluminium body. • GFR polymer recess box. • Stainle