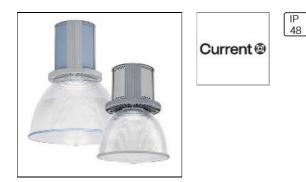

## Product data sheet

SAV-MH-950-8-SB22-P95-U-GG CURRENT

The Savvano SAV decorative high bay features 2 sizes, 5 lumen levels, 3 reflector options, 5 color temperatures and 10 decorator friendly colors.Variety of colors available, Three reflectors, available in 16" and 22", Four bottom lenses, available in 16" and 22", Up to 123 Lumens per Watt, Five lumen levels from a low of 8,000 lumens to a max of 28,000 lumens,

## Light output 1 (integrated)

Color of housing: Silver gray, Red, Blue, White, Black, Green

| Lamp type          | LED       | CCT         | 5000 K  |
|--------------------|-----------|-------------|---------|
| Nominal lamp power | 222.2 W   | CRI         | 80      |
| Total flux         | 21780 lm  | LOR         | 100%    |
| Luminous efficacy  | 98 lm/W   | ULOR        | 16%     |
| Luminous emicacy   | 90 111/ 1 |             |         |
|                    |           | Total power | 222.2 W |

| Mounting mode                          | Electric              |
|----------------------------------------|-----------------------|
| Pendant                                | System power: 222.2 W |
| Shape and measurements                 | Protection            |
| Height: 12.01 in<br>Diameter: 21.97 in | IP: 48                |
| Adjustability                          |                       |