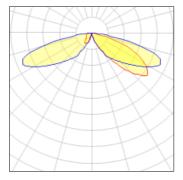

## Light output 1 (integrated)

| Lamp type          | LED     | CCT         | 3000 K |
|--------------------|---------|-------------|--------|
| Nominal lamp power | 96 W    | CRI         | 70     |
| Total flux         | 9236 lm | LOR         | 100%   |
| Luminous efficacy  | 96 lm/W | Total power | 96 W   |