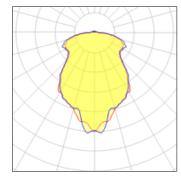

## Product data sheet

SPITZSTEIN KLAR 30446.002

RZB

Series: Spitzstein "Klar" Type of Protection: IP 43, IP 44 Protection Class: I Voltage: 230 V / 50 Hz Base: plastic. Cover fastening: spring system. Cover: Spitzstein glass, transparent. IP43 ceiling mounted, IP44 wall mounted. Available Colours: white Type of Installation: Ceiling mounting, Wall (surface) Dimensions: L 195, B 195, H 110 Lamp: LED Colour Temperature: 3000K Socket 1: without socket Operating Mode Lamp 1: Converter not necessary Safety Marks: F-mark Impact Protection: IK03 (0,35 Joule) Luminaire flux LED: 460Im System power: 9W Beam Angle: 81°/80° Unified Glare Ratio: 20,0 EEC: A+

## Light output 1 (integrated)

| Lamp type          | LED     | CCT         | 3000 K |
|--------------------|---------|-------------|--------|
| Nominal lamp power | 9 W     | CRI         | 80     |
| Total flux         | 460 lm  | LOR         | 100%   |
| Luminous efficacy  | 51 lm/W | ULOR        | 3%     |
|                    |         | Total power | 9 W    |