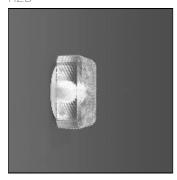

## Product data sheet

SPITZSTEIN KLAR 30446.002

RZB

Series: Spitzstein "Klar" Type of Protection: IP 43, IP 44 Protection Class: I Voltage: 230 V / 50 Hz Base: plastic. Cover fastening: spring system. Cover: Spitzstein glass, transparent. IP43 ceiling mounted, IP44 wall mounted. Available Colours: white Type of Installation: Ceiling mounting, Wall (surface) Dimensions: L 195, B 195, H 110 Lamp: LED Colour Temperature: 3000K Socket 1: without socket Operating Mode Lamp 1: Converter not necessary Safety Marks: F-mark Impact Protection: IK03 (0,35 Joule) Luminaire flux LED: 460Im System power: 9W Beam Angle: 81°/80° Unified Glare Ratio: 20,0 EEC: A+